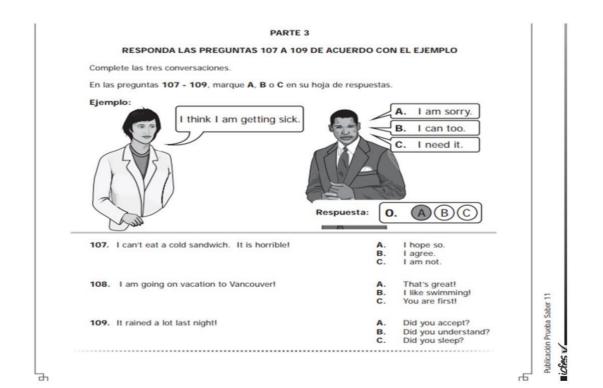

SOLUTION Student: Wilmer Steven González Gómez 1102 J.M

7. B 8. A 9. C 11. C 12. C 13. C 14. A

15. A