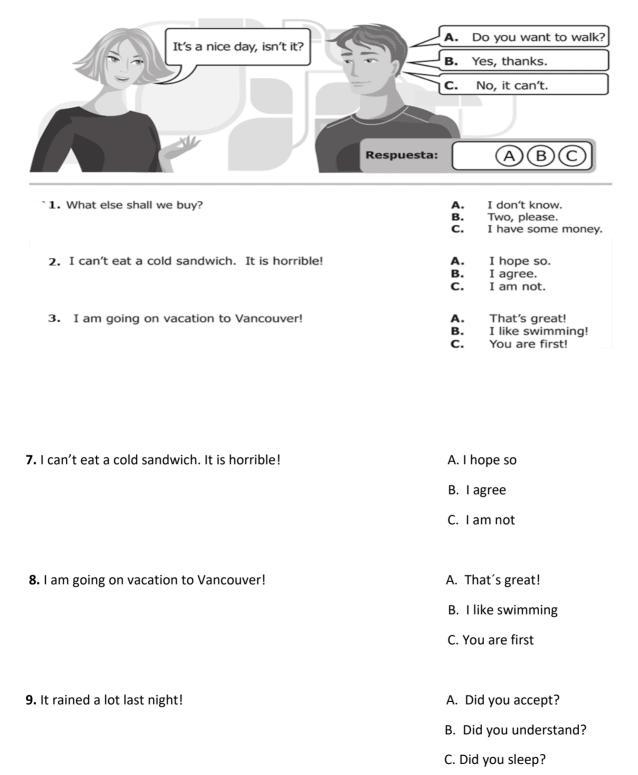

SOLUTION Student: Wilmer Steven González Gómez 1102 J.M

7. B 8. A 9. C 11. C 12. C 13. C 14. A

15. A